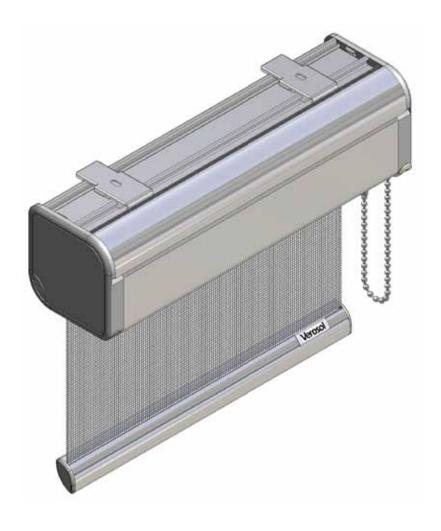

# Roller Blind QS82 Cassette

Chain Motorised

#### **Features**

One of the most remarkable feature of the cassette system is the low noise chain control. Additionally the operation is very smooth and easy due to the perfectly balanced lift assisting springs.

### Roller Blind QS82 Cassette

| Manufacturer          | Verosol                                                                     |                                                                                                    |
|-----------------------|-----------------------------------------------------------------------------|----------------------------------------------------------------------------------------------------|
| System                | Max Drop                                                                    | 5000 mm (depending on fabric)                                                                      |
|                       | Max Width                                                                   | 3000 mm (depending on tube and fabric)                                                             |
|                       | Max Area                                                                    | 12 m² (depending on tube and fabric)                                                               |
| Cassette              | Two piece cassette of extruded aluminium                                    |                                                                                                    |
|                       | Anodised or powder coated (sizes: 90 x 90 mm)                               |                                                                                                    |
|                       | Suitable for top and face fix mounting.                                     |                                                                                                    |
|                       | Base rail can be raised into the cassette to fully disappear                |                                                                                                    |
| Installation brackets | Spring loaded Zinc plated metal bracket                                     |                                                                                                    |
| Tubes                 | Extruded aluminium with diameters; Ø44 or Ø49 mm                            |                                                                                                    |
| Operation             | Chain                                                                       | Metal bead chain with low noise operation and lift assisting boosters to balance operation forces. |
|                       |                                                                             | Maximum of 20 N operation force.                                                                   |
|                       | Motor                                                                       | 110 or 230 VAC                                                                                     |
|                       |                                                                             | 24 VDC                                                                                             |
| End caps cassette     | Plastic (ABS) screw fixed to the cassette profiles with hidden screws       |                                                                                                    |
| Bottom bar            | Extruded aluminium: Clear anodised or powder coated. Oval shaped 26 x 20 mm |                                                                                                    |
| End caps bottom bar   | Plastic (ABS)                                                               |                                                                                                    |
| Optional              | Plastic covered steel wire side guiding or                                  |                                                                                                    |
|                       | U shaped aluminium side guiding to cover light gaps at the sides            |                                                                                                    |
|                       | Child Safety device                                                         |                                                                                                    |
| Fabric                | Description according to selected fabric                                    |                                                                                                    |
|                       |                                                                             |                                                                                                    |