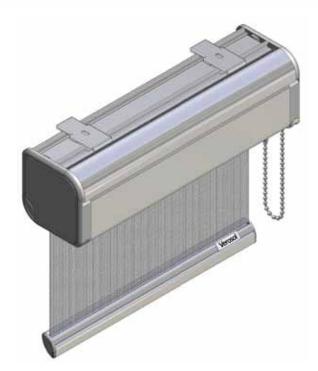

#### Roller Blind QS82 Cassette

Face Fix

Options: Side Guide Wire

Options: Aluminium Side Guides

creating a better environment