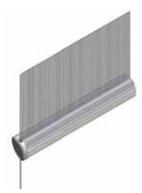

# Roller Blind QS82 Cassette

Chain Motorised

#### **Features**

One of the most remarkable feature of the cassette system is the low noise chain control. Additionally the operation is very smooth and easy due to the perfectly balanced lift assisting springs.

### Roller Blind QS82 Cassette

| Manufacturer          | Verosol                                                                     |                                                                                                    |
|-----------------------|-----------------------------------------------------------------------------|----------------------------------------------------------------------------------------------------|
| System                | Max Drop                                                                    | 5000 mm (depending on fabric)                                                                      |
|                       | Max Width                                                                   | 3000 mm (depending on tube and fabric)                                                             |
|                       | Max Area                                                                    | 12 m² (depending on tube and fabric)                                                               |
| Cassette              | Two piece cassette of extruded aluminium                                    |                                                                                                    |
|                       | Anodised or powder coated (sizes: 90 x 90 mm)                               |                                                                                                    |
|                       | Suitable for top and face fix mounting.                                     |                                                                                                    |
|                       | Base rail can be raised into the cassette to fully disappear                |                                                                                                    |
| Installation brackets | Spring loaded Zinc plated metal bracket                                     |                                                                                                    |
| Tubes                 | Extruded aluminium with diameters; Ø44 or Ø49 mm                            |                                                                                                    |
| Operation             | Chain                                                                       | Metal bead chain with low noise operation and lift assisting boosters to balance operation forces. |
|                       |                                                                             | Maximum of 20 N operation force.                                                                   |
|                       | Motor                                                                       | 110 or 230 VAC                                                                                     |
|                       |                                                                             | 24 VDC                                                                                             |
| End caps cassette     | Plastic (ABS) screw fixed to the cassette profiles with hidden screws       |                                                                                                    |
| Bottom bar            | Extruded aluminium: Clear anodised or powder coated. Oval shaped 26 x 20 mm |                                                                                                    |
| End caps bottom bar   | Plastic (ABS)                                                               |                                                                                                    |
| Optional              | Plastic covered steel wire side guiding or                                  |                                                                                                    |
|                       | U shaped aluminium side guiding to cover light gaps at the sides            |                                                                                                    |
|                       | Child Safety device                                                         |                                                                                                    |
| Fabric                | Description according to selected fabric                                    |                                                                                                    |
|                       |                                                                             |                                                                                                    |