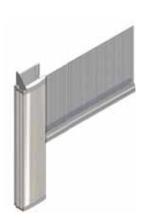

#### Roller Blind QS82 Cassette

Face Fix

Options: Side Guide Wire

Options: Aluminium Side Guides

creating a better environment

### Roller Blind QS82 Cassette

| Manufacturer          | Verosol                                                                     |                                                                                                    |
|-----------------------|-----------------------------------------------------------------------------|----------------------------------------------------------------------------------------------------|
| System                | Max Drop                                                                    | 5000 mm (depending on fabric)                                                                      |
|                       | Max Width                                                                   | 3000 mm (depending on tube and fabric)                                                             |
|                       | Max Area                                                                    | 12 m² (depending on tube and fabric)                                                               |
| Cassette              | Two piece cassette of extruded aluminium                                    |                                                                                                    |
|                       | Anodised or powder coated (sizes: 90 x 90 mm)                               |                                                                                                    |
|                       | Suitable for top and face fix mounting.                                     |                                                                                                    |
|                       | Base rail can be raised into the cassette to fully disappear                |                                                                                                    |
| Installation brackets | Spring loaded Zinc plated metal bracket                                     |                                                                                                    |
| Tubes                 | Extruded aluminium with diameters; Ø44 or Ø49 mm                            |                                                                                                    |
| Operation             | Chain                                                                       | Metal bead chain with low noise operation and lift assisting boosters to balance operation forces. |
|                       |                                                                             | Maximum of 20 N operation force.                                                                   |
|                       | Motor                                                                       | 110 or 230 VAC                                                                                     |
|                       |                                                                             | 24 VDC                                                                                             |
| End caps cassette     | Plastic (ABS) screw fixed to the cassette profiles with hidden screws       |                                                                                                    |
| Bottom bar            | Extruded aluminium: Clear anodised or powder coated. Oval shaped 26 x 20 mm |                                                                                                    |
| End caps bottom bar   | Plastic (ABS)                                                               |                                                                                                    |
| Optional              | Plastic covered steel wire side guiding or                                  |                                                                                                    |
|                       | U shaped aluminium side guiding to cover light gaps at the sides            |                                                                                                    |
|                       | Child Safety device                                                         |                                                                                                    |
| Fabric                | Description according to selected fabric                                    |                                                                                                    |
|                       |                                                                             |                                                                                                    |