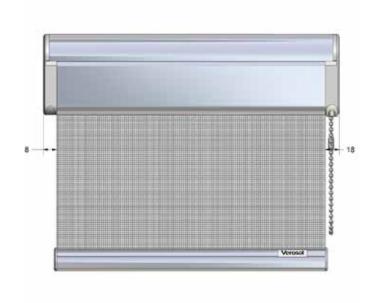

### Roller Blind QS82 Cassette

| Manufacturer          | Verosol                                                                     |                                                                                                    |
|-----------------------|-----------------------------------------------------------------------------|----------------------------------------------------------------------------------------------------|
| System                | Max Drop                                                                    | 5000 mm (depending on fabric)                                                                      |
|                       | Max Width                                                                   | 3000 mm (depending on tube and fabric)                                                             |
|                       | Max Area                                                                    | 12 m² (depending on tube and fabric)                                                               |
| Cassette              | Two piece cassette of extruded aluminium                                    |                                                                                                    |
|                       | Anodised or powder coated (sizes: 90 x 90 mm)                               |                                                                                                    |
|                       | Suitable for top and face fix mounting.                                     |                                                                                                    |
|                       | Base rail can be raised into the cassette to fully disappear                |                                                                                                    |
| Installation brackets | Spring loaded Zinc plated metal bracket                                     |                                                                                                    |
| Tubes                 | Extruded aluminium with diameters; Ø44 or Ø49 mm                            |                                                                                                    |
| Operation             | Chain                                                                       | Metal bead chain with low noise operation and lift assisting boosters to balance operation forces. |
|                       |                                                                             | Maximum of 20 N operation force.                                                                   |
|                       | Motor                                                                       | 110 or 230 VAC                                                                                     |
|                       |                                                                             | 24 VDC                                                                                             |
| End caps cassette     | Plastic (ABS) screw fixed to the cassette profiles with hidden screws       |                                                                                                    |
| Bottom bar            | Extruded aluminium: Clear anodised or powder coated. Oval shaped 26 x 20 mm |                                                                                                    |
| End caps bottom bar   | Plastic (ABS)                                                               |                                                                                                    |
| Optional              | Plastic covered steel wire side guiding or                                  |                                                                                                    |
|                       | U shaped aluminium side guiding to cover light gaps at the sides            |                                                                                                    |
|                       | Child Safety device                                                         |                                                                                                    |
| Fabric                | Description according to selected fabric                                    |                                                                                                    |
|                       |                                                                             |                                                                                                    |