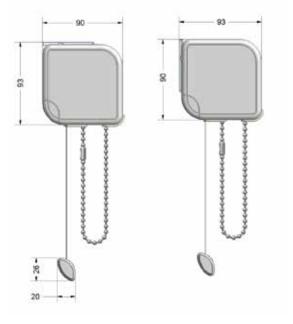

### Roller Blind QS82 Cassette

| Manufacturer          | Verosol                                                                     |                                                                                                    |
|-----------------------|-----------------------------------------------------------------------------|----------------------------------------------------------------------------------------------------|
| System                | Max Drop                                                                    | 5000 mm (depending on fabric)                                                                      |
|                       | Max Width                                                                   | 3000 mm (depending on tube and fabric)                                                             |
|                       | Max Area                                                                    | 12 m² (depending on tube and fabric)                                                               |
| Cassette              | Two piece cassette of extruded aluminium                                    |                                                                                                    |
|                       | Anodised or powder coated (sizes: 90 x 90 mm)                               |                                                                                                    |
|                       | Suitable for top and face fix mounting.                                     |                                                                                                    |
|                       | Base rail can be raised into the cassette to fully disappear                |                                                                                                    |
| Installation brackets | Spring loaded Zinc plated metal bracket                                     |                                                                                                    |
| Tubes                 | Extruded aluminium with diameters; Ø44 or Ø49 mm                            |                                                                                                    |
| Operation             | Chain                                                                       | Metal bead chain with low noise operation and lift assisting boosters to balance operation forces. |
|                       |                                                                             | Maximum of 20 N operation force.                                                                   |
|                       | Motor                                                                       | 110 or 230 VAC                                                                                     |
|                       |                                                                             | 24 VDC                                                                                             |
| End caps cassette     | Plastic (ABS) screw fixed to the cassette profiles with hidden screws       |                                                                                                    |
| Bottom bar            | Extruded aluminium: Clear anodised or powder coated. Oval shaped 26 x 20 mm |                                                                                                    |
| End caps bottom bar   | Plastic (ABS)                                                               |                                                                                                    |
| Optional              | Plastic covered steel wire side guiding or                                  |                                                                                                    |
|                       | U shaped aluminium side guiding to cover light gaps at the sides            |                                                                                                    |
|                       | Child Safety device                                                         |                                                                                                    |
| Fabric                | Description according to selected fabric                                    |                                                                                                    |
|                       |                                                                             |                                                                                                    |